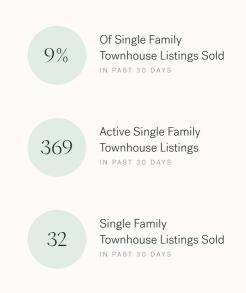

## Vancouver Single Family Townhomes

MAY 2025 - 5 YEAR TREND

#### Market Status

Vancouver is currently a **Buyers Market**. This means that **less than 12%** of listings are sold within **30 days**. Buyers may have a **slight advantage** when negotiating prices.