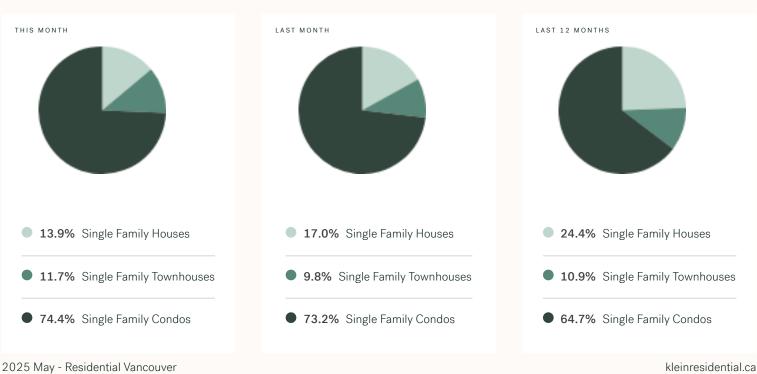

## KLEIN II

### RESIDENTIAL MARKET REPORT

# Vancouver

## May 2025



## Vancouver Specialists



**Bready Wu** 

604 684 8844 · 711 bready@kleingroup.com



Nahal Gamini PREC\*

604 684 8844 · 702 nahal@kleingroup.com



Chris Di Fazio PREC\*

604 684 8844 · 703 chris@vancouvercondoteam.com



Hamed (Med) Jebraeil

604 684 8844 · 717 med@kleingroup.com



Brian Oh PREC\*

604 684 8844 · 710 brian@kleingroup.com

## About Vancouver

## May 2025 Vancouver Overview

ROYAL LEPAGE

#### Sales-to-Active Ratio







#### HPI Benchmark Price (Average Price)





-4.6% Lower Than Last Year MAY 2024



I -12.1% Lower Than Last Year MAY 2024

#### Market Share



## Vancouver Single Family Houses

MAY 2025 - 5 YEAR TREND

#### Market Status

Buyers Market

Vancouver is currently a **Buyers Market**. This means that **less than 12%** of listings are sold within **30 days**. Buyers may have a **slight advantage** when negotiating prices.





KLEIN II

ROYAL LEPAGE

#### Sales Price





#### Sales-to-Active Ratio



Number of Transactions



## Vancouver Single Family Townhomes

MAY 2025 - 5 YEAR TREND

#### Market Status



Vancouver is currently a **Buyers Market**. This means that **less than 12%** of listings are sold within **30 days**. Buyers may have a **slight advantage** when negotiating prices.





KLEIN II

ROYAL LEPAGE

#### Sales Price



#### Summary of Sales Price Change



#### Sales-to-Active Ratio



Number of Transactions



##