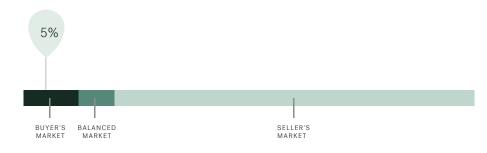

#### Sales-to-Active Ratio

#### Market Status

Buyers Market

Vancouver is currently a **Buyers Market**. This means that **less than 12%** of listings are sold within **30 days**. Buyers may have a **slight advantage** when negotiating prices.