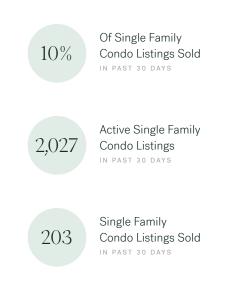

## Vancouver Single Family Condos

MAY 2025 - 5 YEAR TREND

#### Market Status

Buyers Market

Vancouver is currently a **Buyers Market**. This means that **less than 12%** of listings are sold within **30 days**. Buyers may have a **slight advantage** when negotiating prices.