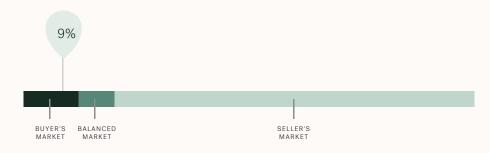

#### Market Status

Vancouver is currently a **Buyers Market**. This means that **less than 12%** of listings are sold within **30 days**. Buyers may have a **slight advantage** when negotiating prices.