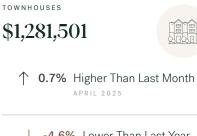

## Vancouver Single Family Townhomes

MAY 2025 - 5 YEAR TREND

#### Market Status

Vancouver is currently a **Buyers Market**. This means that **less than 12%** of listings are sold within **30 days**. Buyers may have a **slight advantage** when negotiating prices.