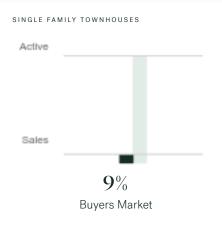

## Vancouver Single Family Townhomes

MAY 2025 - 5 YEAR TREND

#### Market Status

Vancouver is currently a **Buyers Market**. This means that **less than 12%** of listings are sold within **30 days**. Buyers may have a **slight advantage** when negotiating prices.