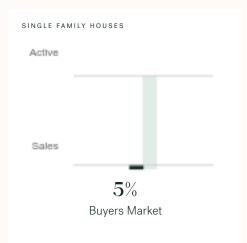

## Vancouver Single Family Houses

MAY 2025 - 5 YEAR TREND

#### Market Status

Buyers Market

Vancouver is currently a **Buyers Market**. This means that **less than 12%** of listings are sold within **30 days**. Buyers may have a **slight advantage** when negotiating prices.