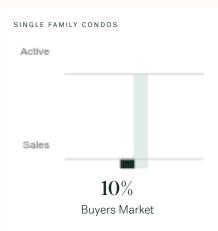

## Vancouver Single Family Condos

MAY 2025 - 5 YEAR TREND

#### Market Status

Buyers Market

Vancouver is currently a **Buyers Market**. This means that **less than 12%** of listings are sold within **30 days**. Buyers may have a **slight advantage** when negotiating prices.