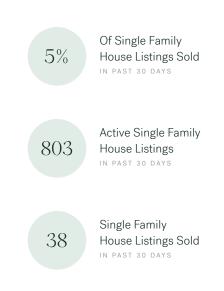

## Vancouver Single Family Houses

MAY 2025 - 5 YEAR TREND

#### Market Status

Buyers Market

Vancouver is currently a **Buyers Market**. This means that **less than 12%** of listings are sold within **30 days**. Buyers may have a **slight advantage** when negotiating prices.