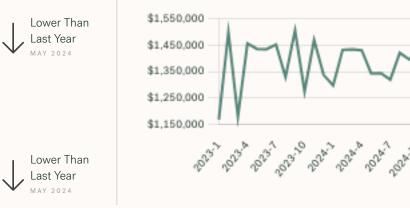

-4.6% Lower Than Last Year MAY 2024



I -12.1% Lower Than Last Year MAY 2024

#### Market Share



## Vancouver Single Family Houses

MAY 2025 - 5 YEAR TREND

#### Market Status

Buyers Market

Vancouver is currently a **Buyers Market**. This means that **less than 12%** of listings are sold within **30 days**. Buyers may have a **slight advantage** when negotiating prices.





KLEIN II

ROYAL LEPAGE

#### Sales Price





#### Sales-to-Active Ratio



Number of Transactions



## Vancouver Single Family Townhomes

MAY 2025 - 5 YEAR TREND

#### Market Status



Vancouver is currently a **Buyers Market**. This means that **less than 12%** of listings are sold within **30 days**. Buyers may have a **slight advantage** when negotiating prices.





KLEIN II

ROYAL LEPAGE

#### Sales Price



#### Summary of Sales Price Change



#### Sales-to-Active Ratio



Number of Transactions



## Vancouver Single Family Condos

MAY 2025 - 5 YEAR TREND

#### Market Status

Buyers Market

Vancouver is currently a **Buyers Market**. This means that **less than 12%** of listings are sold within **30 days**. Buyers may have a **slight advantage** when negotiating prices.





KLEIN II

ROYAL LEPAGE

#### Sales Price



#### Summary of Sales Price Change



#### Sales-to-Active Ratio



Number of Transactions



# Stay Intelligent. Join our newsletter.

#### Subscribe

Get first access to our public and non-public offerings, foreclosures, new projects and other developments.

kleinresidential.ca

### KLEIN II

#### Klein Group

Residential Commercial Pre-Sale Property Management

#### Klein